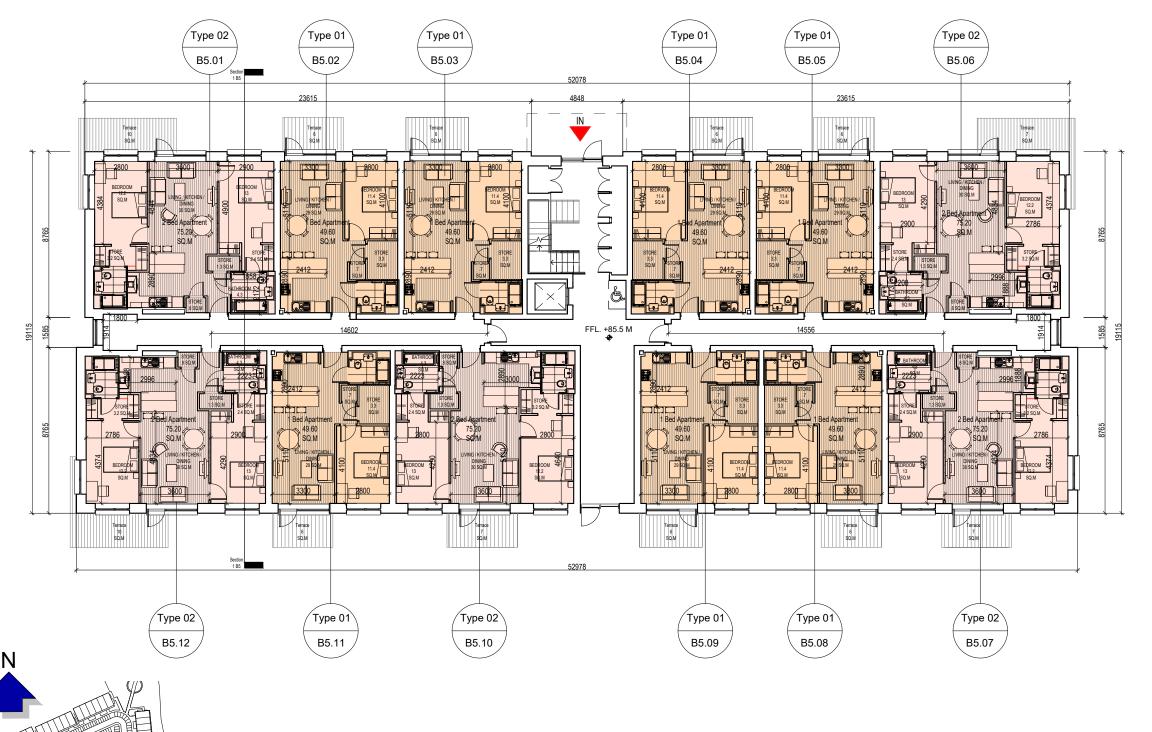

# Blocks B5 - Ground Floor Plan

### LEGEND

1 Bed Apartment

2 Bed Apartment (4 Person)

- COPYRIGHT RESERVED
- 3. ALL DISCREPENCIES TO BE REPORTED TO ARCHITECT.
- 6. ALL MECH & ELEC SERVICES TO SERVICES ENGINEERS DETAILS.
- ALL PROPRIETARY ITEMS TO BE INSTALLED IN ACCORDANCE WITH MANUFACTURERS INSTRUCTIONS.

Ardstone Homes Ltd

Residential Development

DRAWING

Block B5

Ground Floor Plan

| 1823          |
|---------------|
| NK            |
| November 2019 |
| REVISION      |
| -             |
|               |

PLANNING