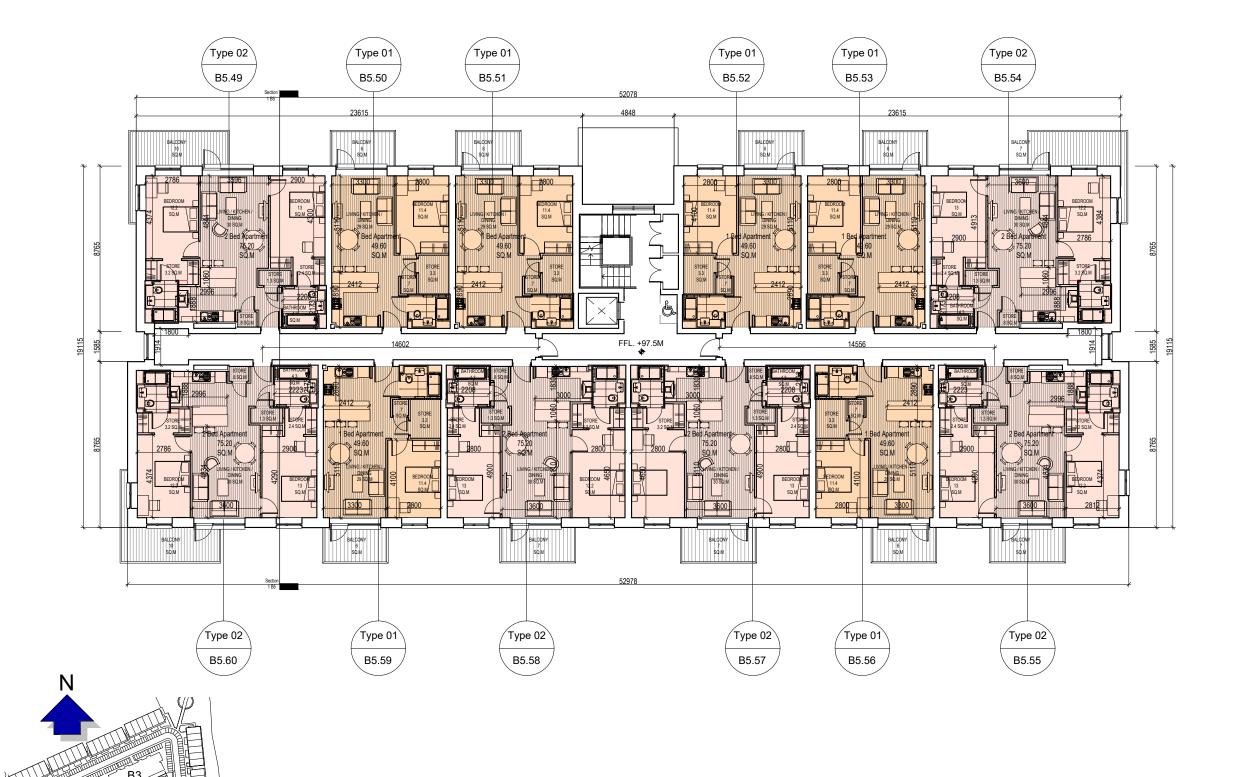

# Blocks B5 - First Floor Plan COPYRIGHT RESERVED 3. ALL DISCREPENCIES TO BE REPORTED TO ARCHITECT. ALL PROPRIETARY ITEMS TO BE INSTALLED IN ACCORDANCE WITH MANUFACTURERS INSTRUCTIONS. Type 02 Type 01 Type 01 Type 01 Type 01 Type 02 B5.13 B5.14 B5.16 B5.18 B5.15 B5.17 52078 FFL. +88.65 M 52978 Type 02 Type 01 Type 02 Type 02 Type 01 Type 02 B5.24 B5.22 B5.21 B5.20 B5.19 B5.23 103 LEESON STREET UPPER, DUBLIN 4. T: (01) 6689888 E: info@jfa.ie W: www.jfa.ie Ardstone Homes Ltd Residential Development DRAWING Block B5 First Floor Plan LEGEND 1 Bed Apartment 2 Bed Apartment (4 Person)