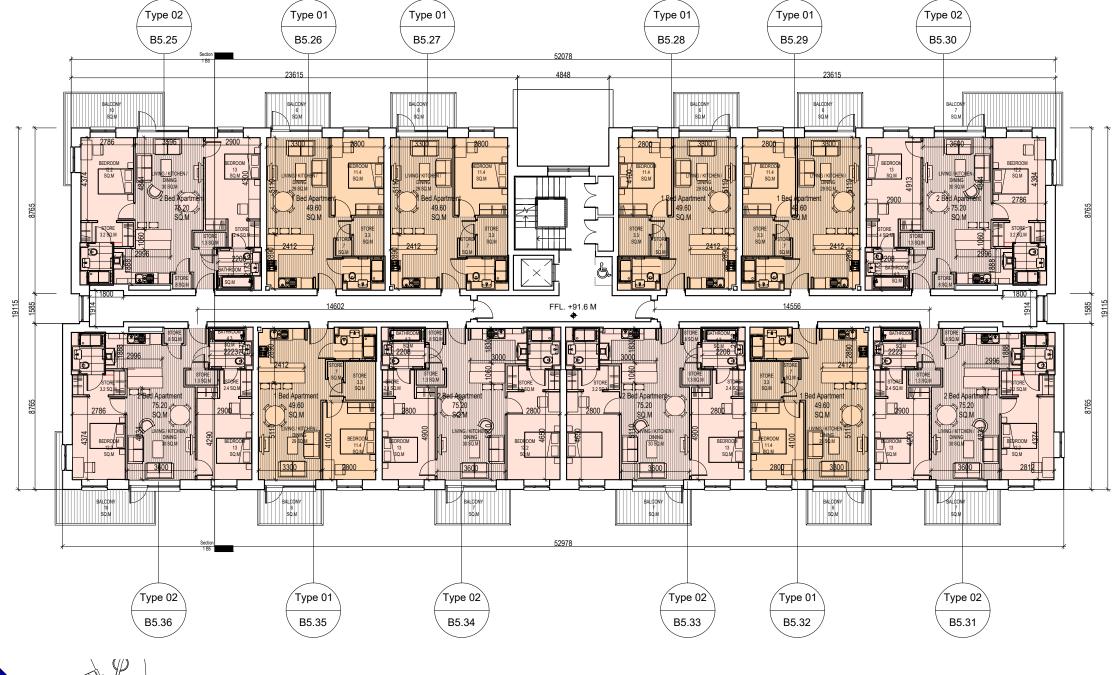

# Blocks B5 - Fifth Floor Plan

Keyplan | Scale 1:5000 @A3

LEGEND

1 Bed Apartment

2 Bed Apartment (4 Person)

- 1. COPYRIGHT RESERVED
- 3. ALL DISCREPENCIES TO BE REPORTED TO ARCHITECT.
- 6. ALL MECH & ELEC SERVICES TO SERVICES ENGINEERS DETAILS.
- ALL PROPRIETARY ITEMS TO BE INSTALLED IN ACCORDANCE WITH MANUFACTURERS INSTRUCTIONS.

| REV | DATE | DESCRIPTION | BY |
|-----|------|-------------|----|
|     |      |             |    |
|     |      |             |    |
|     |      |             |    |
|     |      |             |    |
|     |      |             |    |

JOHN FLEMING ARCHITECTS 103 LEESON STREET UPPER, DUBLIN 4. T: (01) 6689888 E: info@jfa.ie W: www.jfa.ie

Ardstone Homes Ltd

Residential Development

DRAWING Block B5

Fifth Floor Plan

SCALE JOB NO. 1:200 1823 DRAWN BY

P-PL-B5-06

PLANNING