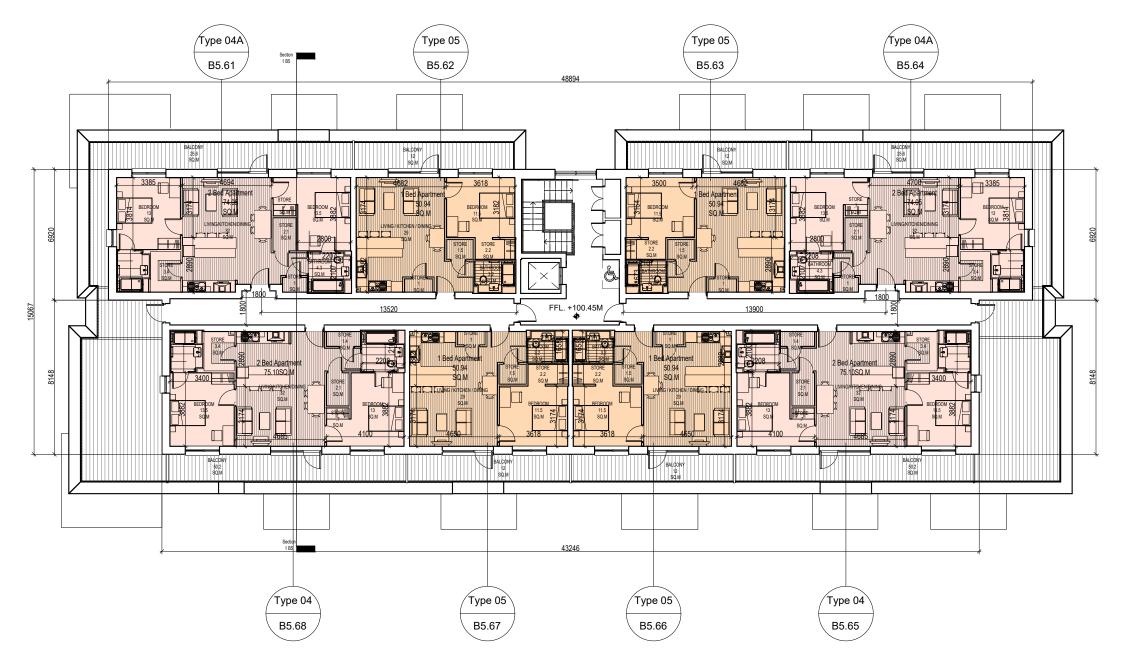

# Blocks B5 - Fifth Floor Plan

Keyplan | Scale 1:5000 @A3

LEGEND

1 Bed Apartment

2 Bed Apartment (4 Person)

- 1. COPYRIGHT RESERVED
- 3. ALL DISCREPENCIES TO BE REPORTED TO ARCHITECT.
- 6. ALL MECH & ELEC SERVICES TO SERVICES ENGINEERS DETAILS.
- ALL PROPRIETARY ITEMS TO BE INSTALLED IN ACCORDANCE WITH MANUFACTURERS INSTRUCTIONS.