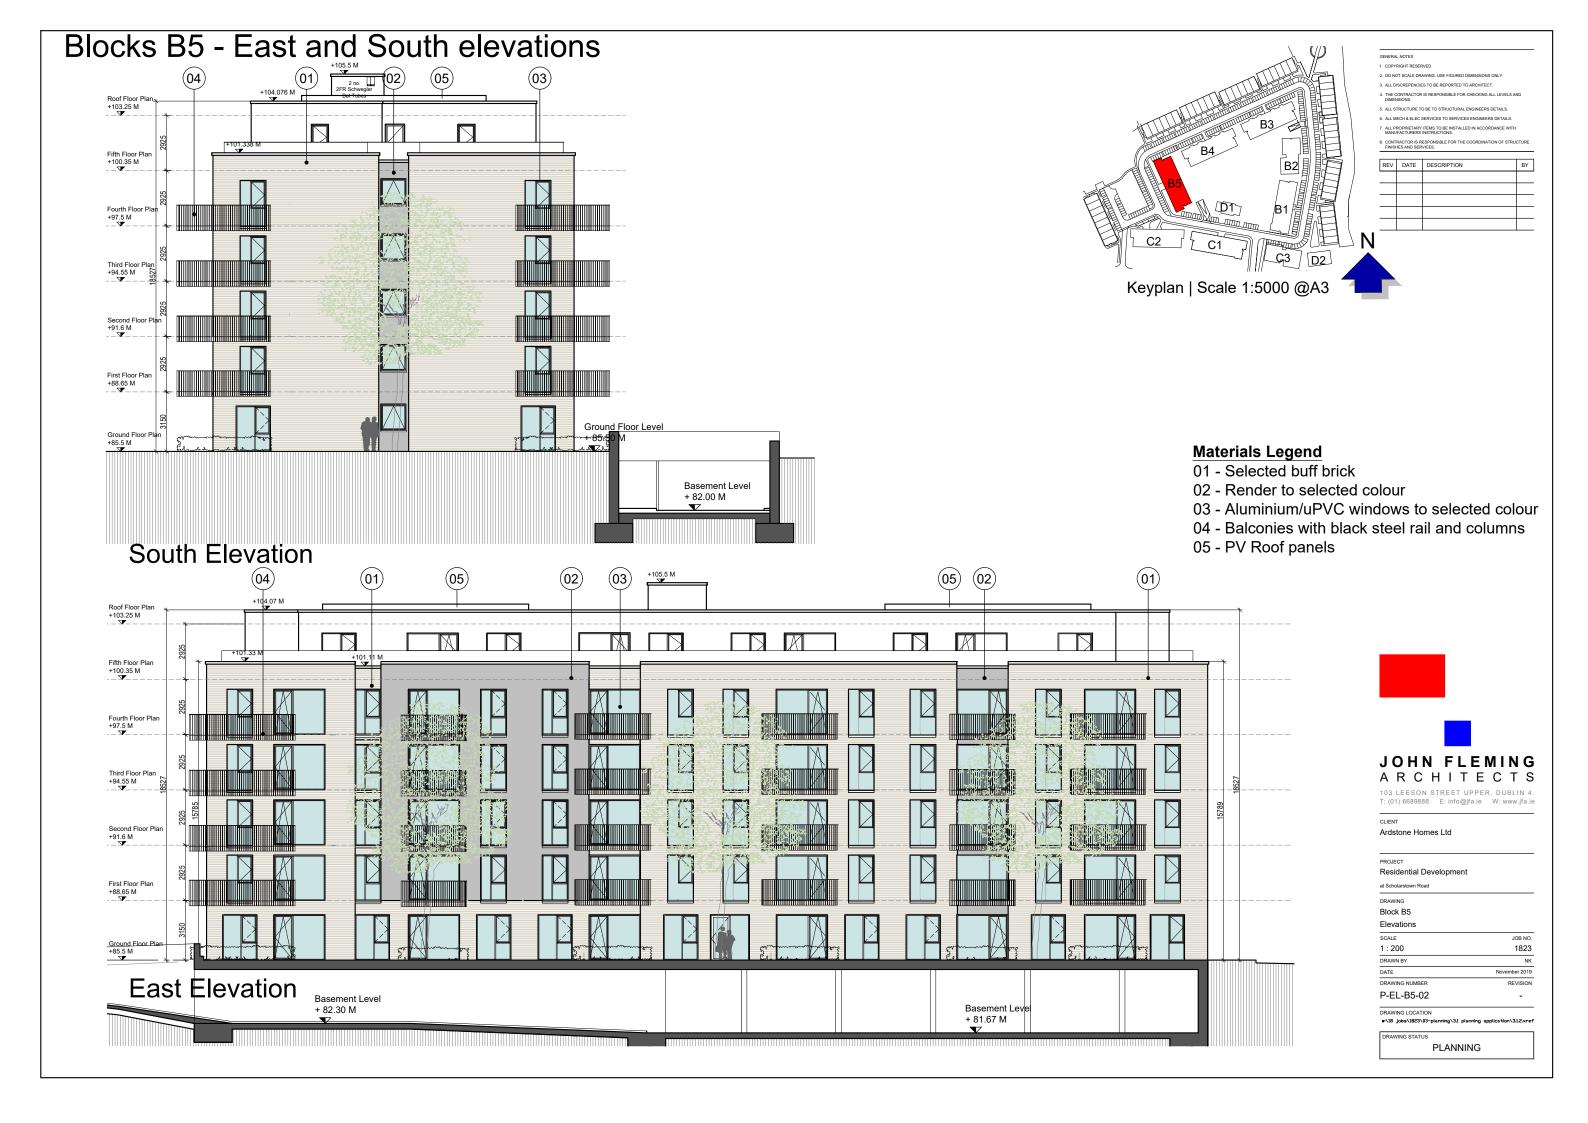

# GENERAL NOTES 1. COPYRIGHT RESERVED 2. DATE DATA ERRANNING USE FIGURED DIMENSIONS ONLY. 3. ALL DISCREPENCIES TO BE REPORTED TO ARCHITECT. 4. THE CONTRACTOR B. RESPONSIBLE FOR CHECKING ALL LEVELS AND DIMENSIONS. 5. ALL STRUCTURE TO DEE TO STRUCTURAL EXHIBITED ENTAILS. 7. ALL PROPRIETARY ITEMS TO BE INSTALLED IN ACCORDANCE WITH MANUFACTURERS INSTRUCTIONS. 8. CONTRACTOR IS RESPONSIBLE FOR THE COORDINATION OF STRUCTURE PRISHES AND SERVICES AND SERVICES TO SERVICES TO SERVICES TO SERVICE SHAPE PRINCIPLY. REV. DATE DESCRIPTION BY REV. DATE DESCRIPTION BY Keyplan | Scale 1:5000 @A3

## **Materials Legend**

- 01 Selected buff brick
- 02 Render to selected colour
- 03 Aluminium/uPVC windows to selected colour
- 04 Balconies with black steel rail and columns
- 05 PV Roof panels