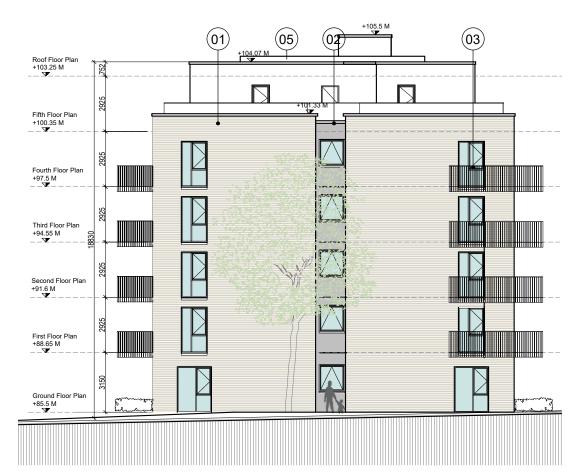

# Blocks B5 - West and North elevations

## **Materials Legend**

- 01 Selected buff brick
- 02 Render to selected colour
- 03 Aluminium/uPVC windows to selected colour
- 04 Balconies with black steel rail and columns
- 05 PV Roof panels